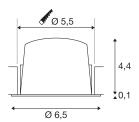

## **TECHNICAL DATA**

| Item no.:                                | 1005499       |
|------------------------------------------|---------------|
| Secondary power / secondary volta-<br>ge | 200mA         |
| Height                                   | 4.5 cm        |
| Diameter                                 | 6.5 cm        |
| Installation diameter                    | 5.5 cm        |
| Installation depth                       | 11 cm         |
| Net weight                               | 0.09 kg       |
| Gross weight                             | 0.096 kg      |
| IP Code                                  | IP 20 / IP 44 |
| Safety class                             |               |
| Impact resistance class                  | IK02          |
| Impact resistance                        | 0,2 Joule     |
| Assembly                                 | Recessed      |
| Assembly details                         | Ceiling       |
| Wattage                                  | 7 W           |
| Lumen                                    | 640 lm        |
| Colour temperature                       | 2700 Kelvin   |
| Beam angle                               | 20 °          |
| Color                                    | black         |
| CRI                                      | 90            |
| UGR≤                                     | 16            |
| LXXBXX data                              | L80B50        |
|                                          |               |