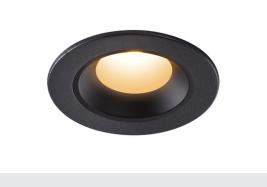

## NUMINOS® XS

## black recessed ceiling light, 2700K 20°

The NUMINOS light system from SLV perfectly combines function, design and technology. With different downlights and spotlights, you can experience a thousand lighting design possibilities. Like with the NUMINOS® XS recessed ceiling light, which impresses with its high-quality workmanship and light. Ideal for discreet, modern and space-saving lighting that directs the accent to objects or the room. Installation is then done in no time at all. When do you choose NUMINOS ® from SLV?