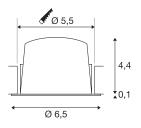

## **TECHNICAL DATA**

| Item no.:                           | 1005523       |
|-------------------------------------|---------------|
| Secondary power / secondary voltage | 200mA         |
| Height                              | 4.5 cm        |
| Diameter                            | 6.5 cm        |
| Installation diameter               | 5.5 cm        |
| Installation depth                  | 11 cm         |
| Net weight                          | 0.09 kg       |
| Gross weight                        | 0.096 kg      |
| IP Code                             | IP 20 / IP 44 |
| Safety class                        | III           |
| Impact resistance class             | IK02          |
| Impact resistance                   | 0,2 Joule     |
| Assembly                            | Recessed      |
| Assembly details                    | Ceiling       |
| Wattage                             | 7 W           |
| Lumen                               | 690 lm        |
| Colour temperature                  | 3000 Kelvin   |
| Beam angle                          | 55 °          |
| Color                               | black         |
| CRI                                 | 90            |
| UGR≤                                | 25            |
| LXXBXX data                         | L80B50        |
|                                     |               |