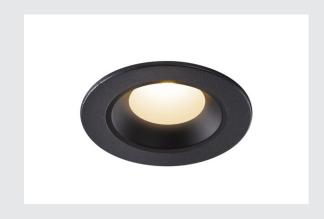

## **NUMINOS® XS**

## black recessed ceiling light, 3000K $55^{\circ}$

The NUMINOS light system from SLV perfectly combines function, design and technology. This way, you can experience a thousand lighting design possibilities with different downlights and spotlights. Also with the NUMINOS® XS recessed ceiling light, which convinces with the best workmanship and lighting quality. Ideal for discreet, modern and space-saving lighting that directs the accent to objects or the room. This means that easy installation is a mere formality. When do you choose NUMINOS ® from SLV?