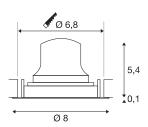

## **TECHNICAL DATA**

| Item no.:                                | 1005554     |
|------------------------------------------|-------------|
| Secondary power / secondary volta-<br>ge | 200mA       |
| Height                                   | 5.5 cm      |
| Diameter                                 | 8 cm        |
| Installation diameter                    | 6.8 cm      |
| Installation depth                       | 11 cm       |
| Net weight                               | 0.11 kg     |
| Gross weight                             | 0.118 kg    |
| IP Code                                  | IP 20       |
| Safety class                             | III         |
| Impact resistance class                  | IK02        |
| Impact resistance                        | 0,2 Joule   |
| Assembly                                 | Recessed    |
| Assembly details                         | Ceiling     |
| Wattage                                  | 7 W         |
| Lumen                                    | 670 lm      |
| Colour temperature                       | 2700 Kelvin |
| Beam angle                               | 20 °        |
| Color                                    | black       |
| CRI                                      | 90          |
| UGR≤                                     | 16          |
| LXXBXX data                              | L80B50      |
|                                          | •           |