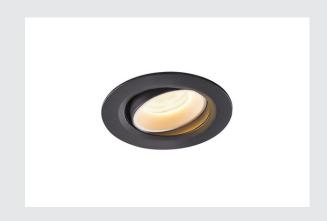

## **NUMINOS® MOVE XS**

## black / white recessed ceiling light, 2700K $20^{\circ}$

NUMINOS is the best possible coordinated light system from SLV that combines function, design and technology. The different downlights and spotlights make a thousand lighting design options possible. Like with the NUMINOS® MOVE XS recessed ceiling light, which impresses with its high-quality workmanship and light. Ideal for harmonious, modern and space-saving lighting that directs the accent to objects or the room. Installation is then done in no time at all. When will you choose SLV's modular variety?

## **TECHNICAL DATA**

| Item no.:                                | 1005554     |
|------------------------------------------|-------------|
| Secondary power / secondary volta-<br>ge | 200mA       |
| Height                                   | 5.5 cm      |
| Diameter                                 | 8 cm        |
| Installation diameter                    | 6.8 cm      |
| Installation depth                       | 11 cm       |
| Net weight                               | 0.11 kg     |
| Gross weight                             | 0.118 kg    |
| IP Code                                  | IP 20       |
| Safety class                             | III         |
| Impact resistance class                  | IK02        |
| Impact resistance                        | 0,2 Joule   |
| Assembly                                 | Recessed    |
| Assembly details                         | Ceiling     |
| Wattage                                  | 7 W         |
| Lumen                                    | 670 lm      |
| Colour temperature                       | 2700 Kelvin |
| Beam angle                               | 20 °        |
| Color                                    | black       |
| CRI                                      | 90          |
| UGR≤                                     | 16          |
| LXXBXX data                              | L80B50      |
|                                          | •           |