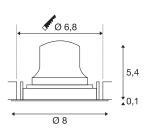

## **TECHNICAL DATA**

| Item no.:                           | 1005560     |
|-------------------------------------|-------------|
| Secondary power / secondary voltage | 200mA       |
| Height                              | 5.5 cm      |
| Diameter                            | 8 cm        |
| Installation diameter               | 6.8 cm      |
| Installation depth                  | 11 cm       |
| Net weight                          | 0.11 kg     |
| Gross weight                        | 0.118 kg    |
| IP Code                             | IP 20       |
| Safety class                        | III         |
| Impact resistance class             | IK02        |
| Impact resistance                   | 0,2 Joule   |
| Assembly                            | Recessed    |
| Assembly details                    | Ceiling     |
| Wattage                             | 7 W         |
| Lumen                               | 670 lm      |
| Colour temperature                  | 2700 Kelvin |
| Beam angle                          | 55 °        |
| Color                               | black       |
| CRI                                 | 90          |
| UGR≤                                | 25          |
| LXXBXX data                         | L80B50      |
|                                     |             |