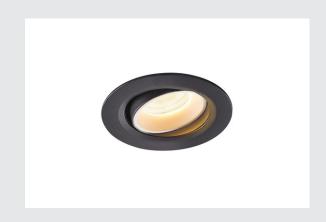

## **NUMINOS® MOVE XS**

## black / white recessed ceiling light, 2700K $55^{\circ}$

The NUMINOS light system from SLV perfectly combines function, design and technology. With different downlights and spotlights, you can experience a thousand lighting design possibilities. Like with the NUMINOS® MOVE XS recessed ceiling light, which impresses with its high-quality workmanship and light. Ideal for unobtrusive, modern and space-saving lighting that draws the focus to objects or the room. Installation is then done in no time at all. When to choose NUMINOS from SLV – modular diversity awaits you.