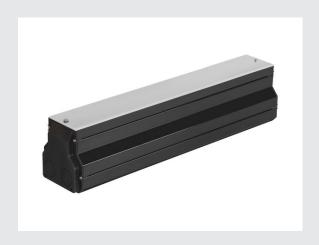

## Mounting housing for DASAR® 600

The square DASAR® recessed floor lights are characterised by their high-quality lighting. The robust mounting housing makes installation both quick and easy. Since all DASAR® outdoor lights are equipped with a 0.5 metre-long cable including Y connector, they do not need to be opened for assembly.