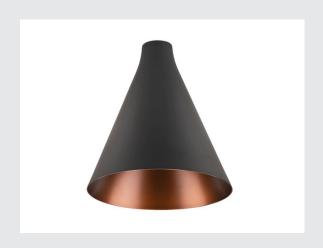

## **LALU® CONE 15**

## Lampshade, Mix&Match, H:17 cm, black

Modern colours and a sleek, elegant design: that's what the LED version of our LALU® pendant light family offers, which can be combined with a wide range of other decorative lampshades. Such as the LALU® CONE conical lampshade, which is available in three stylish colours. Ideal for enhancing living rooms and creating a slightly modifiable and cosy lighting atmosphere.