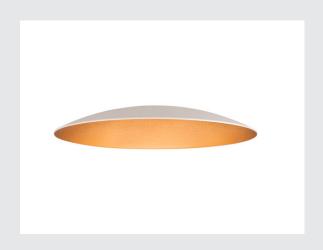

## **LALU® ELYPSE 22**

Lampshade, Mix&Match, H:2.8 cm, white

Modern colours and a sleek, elegant design: that's what the LED version of our LALU® pendant light family offers, which can be combined with a wide range of other decorative lampshades. Such as the LALU® ELYPSE lampshade, which is available in three sizes and three stylish colours. Ideal for enhancing living rooms and creating a slightly modifiable and cosy lighting atmosphere.

## **TECHNICAL DATA**

| Item no.       | 1007537  |
|----------------|----------|
| Color          | white    |
| Height         | 2.8 cm   |
| Diameter       | 22 cm    |
| Net weight     | 0.46 kg  |
| Gross weight   | 0.492 kg |
| BIG WHITE Page | 178      |