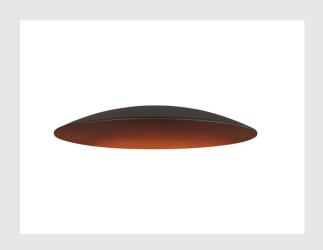

## **LALU® ELYPSE 22**

Lampshade, Mix&Match, H:2.8 cm, black

Modern colours and a sleek, elegant design: that's what the LED version of our LALU® pendant light family offers, which can be combined with a wide range of other decorative lampshades. Such as the LALU® ELYPSE lampshade, which is available in three sizes and three stylish colours. Ideal for enhancing living rooms and creating a slightly modifiable and cosy lighting atmosphere.