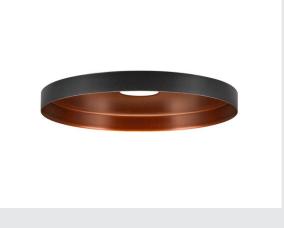

## Lampshade, Mix&Match, H:1.5 cm, black

Modern colours and a sleek, elegant design: that's what the LED version of our LALU® pendant light family offers, which can be combined with a wide range of other decorative lampshades. Such as the LALU® PLATE lampshade, which is available in two sizes and three stylish colours. Ideal for enhancing living rooms and creating a slightly modifiable and cosy lighting atmosphere.

## **TECHNICAL DATA**

| Item no.       | 1007544  |
|----------------|----------|
| Color          | black    |
| Height         | 1.5 cm   |
| Diameter       | 15 cm    |
| Net weight     | 0.18 kg  |
| Gross weight   | 0.193 kg |
| BIG WHITE Page | 178      |