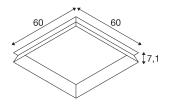

## **TECHNICAL DATA**

| Item no.            | 1007575  |
|---------------------|----------|
| Assembly            | Recessed |
| Color               | white    |
| Length              | 60 cm    |
| Width               | 60 cm    |
| Height              | 7.1 cm   |
| Net weight          | 1 kg     |
| Gross weight        | 1.07 kg  |
| Shape of cut-out    | square   |
| Installation length | 58 cm    |
| Installation width  | 58 cm    |
| Installation depth  | 17 cm    |