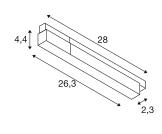

## **TECHNICAL DATA**

| Item no.                    | 1007874                        |
|-----------------------------|--------------------------------|
| IP Code                     | IP20                           |
| Assembly details            | Track,Track Ceiling,Track Wall |
| Minimum ambient temperature | -20 °C                         |
| Maximum ambient temperature | 35 °C                          |
| Level of inrush current     | 60 A                           |
| Duration of inrush current  | 250 µs                         |
| Color                       | matt black                     |
| Length                      | 28 cm                          |
| Width                       | 2.3 cm                         |
| Height                      | 4.4 cm                         |
| Net weight                  | 0.288 kg                       |
| Gross weight                | 0.308 kg                       |