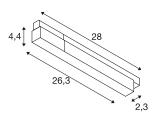

## **TECHNICAL DATA**

| Item no.                    | 1007875                        |
|-----------------------------|--------------------------------|
| IP Code                     | IP20                           |
| Assembly details            | Track,Track Ceiling,Track Wall |
| Minimum ambient temperature | -20 °C                         |
| Maximum ambient temperature | 35 °C                          |
| Level of inrush current     | 60 A                           |
| Duration of inrush current  | 250 μs                         |
| Color                       | matt white                     |
| Length                      | 28 cm                          |
| Width                       | 2.3 cm                         |
| Height                      | 4.4 cm                         |
| Net weight                  | 0.288 kg                       |
| Gross weight                | 0.308 kg                       |
|                             |                                |