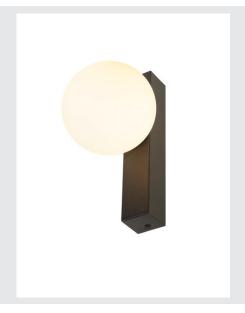

## SUN

wall-mounted light, square, 1x max. 40W, LED light, G9, PHASE, black

The timeless design and elegant style of the SUN family of luminaires is sure to put a smile on every face. The sunny members now consist of wall and ceiling-mounted lights, pendant lights and table lamps, all of which are fitted with high-quality opal glass shades. The different shapes, colours and sizes offer a wide range of design options. Equip an entire room with the SUN family and create a lighting experience that is as functional as it is aesthetically pleasing.