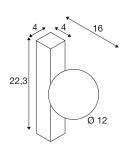

## **TECHNICAL DATA**

| Item no.                    | 1008123            |
|-----------------------------|--------------------|
| Socket                      | G9                 |
| Number of sockets           | 1                  |
| IP Code                     | IP20               |
| Impact resistance class     | IK 02              |
| Assembly                    | Surface            |
| Primary nominal voltage     | 220-240V ~50/60 Hz |
| Safety class                | I                  |
| Wattage                     | 40 W               |
| Minimum ambient temperature | -20 °C             |
| Maximum ambient temperature | 40 °C              |
| Color                       | black              |
| Width                       | 12 cm              |
| Height                      | 22.3 cm            |
| Depth                       | 16 cm              |
| Diameter                    | 12 cm              |
| Net weight                  | 0.54 kg            |
| Gross weight                | 1 kg               |