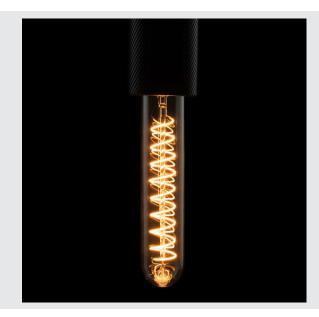

## LED Tube Soft Spiral

## LED bulb, E27, PHASE, 6W, 2200K

Modern and elongated shapes combined with classic light bulb charm: the LED Tube Soft Spiral is the ideal choice for elongated shade shapes or open luminaires. The flexible LED filaments look almost like real filaments and produce a warm, glare-free light that is perfect for decorative lighting purposes. Available in many traditional shapes, the Soft Tube 190 in clear glass is fully dimmable and the spiral filament makes it a real eye-catcher even before it is switched on.