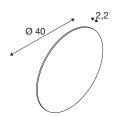

## **TECHNICAL DATA**

| Item no.     | 1008205 |
|--------------|---------|
| IP Code      | IP20    |
| Color        | gold    |
| Height       | 2.2 cm  |
| Diameter     | 40 cm   |
| Net weight   | 0.93 kg |
| Gross weight | 1.38 kg |